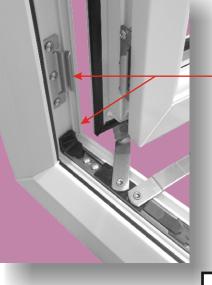

## GT Stay Guard Elite

LIMITED

Fit Stay Guard Elite approx 75mm centres from the internal corner as show here. Secure using 4.8 X 25 carbon steel zinc coated screws

Fit run up blocks on opposite side to the Stay Guard Elite and pack the unit at the same positions marked **\*** to stop sash movement.

GT STAY-GUARD ELITE is a simple, easy and effective method of enhancing security for windows.

The unique engineered shape and design of Stay Guard Elite goes beyond meeting the industry's most demanding security standards.

This hinge protection device which, when fitted in conjunction with a friction stay, will assist in meeting the requirements of PAS24. Wherever possible, and to obtain the best performance, Stay-Guard Elite should be secured into reinforcement.