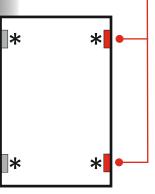

## GT Stay Guard Elite

LIMITED

Fit Stay Guard Elite approx 75mm centres from the internal corner as show here. Secure using 4.8 X 25 carbon steel zinc coated screws

Fit run up blocks on opposite side to the Stay Guard Elite and pack the unit at the same positions marked **\*** to stop sash movement.