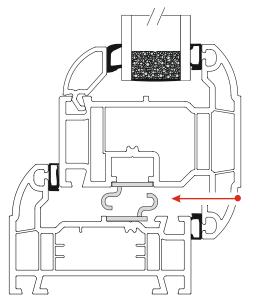

Swish 24/7

**STAY GUARD ELITE** SG035 on outer frame and sash for types of stay to include Egress/Easy Clean

All drawings are not to scale Reinforcement and fixings have been omitted for clarity UK Fasteners screws were used for testing when required

They are available in 17mm (SG036) and 13mm(SG035) standard stack heights.